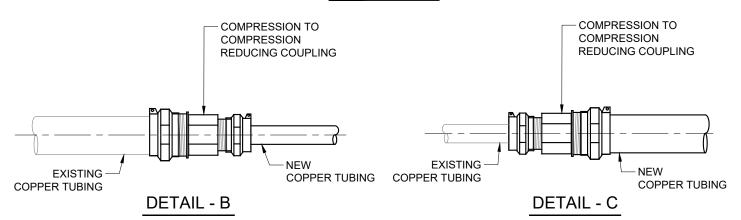

## **ELEVATION**

| CONNECTION SCHEDULE                |                               |            |
|------------------------------------|-------------------------------|------------|
| EXISTING COPPER<br>TUBING (INCHES) | NEW COPPER<br>TUBING (INCHES) | SEE DETAIL |
| 3/4                                | 1                             | С          |
| 1                                  | 1                             | A          |
| 1 1/4                              | 1                             | В          |
| 1 1/2                              | 2                             | С          |
| 2                                  | 2                             | A          |