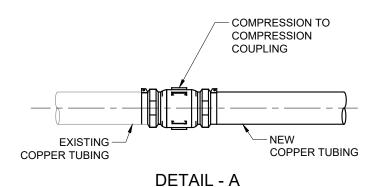

## **ELEVATION**

| CONNECTION SCHEDULE                |                               |            |
|------------------------------------|-------------------------------|------------|
| EXISTING COPPER<br>TUBING (INCHES) | NEW COPPER<br>TUBING (INCHES) | SEE DETAIL |
| 3/4                                | 1                             | С          |
| 1                                  | 1                             | A          |
| 1 1/4                              | 1                             | В          |
| 1 1/2                              | 2                             | С          |
| 2                                  | 2                             | A          |