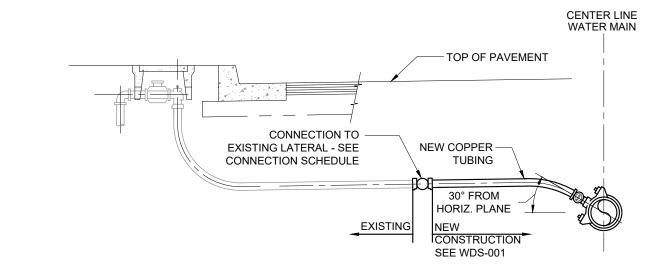

## **ELEVATION**

| CONNECTION SCHEDULE                |                               |            |
|------------------------------------|-------------------------------|------------|
| EXISTING COPPER<br>TUBING (INCHES) | NEW COPPER<br>TUBING (INCHES) | SEE DETAIL |
| 3/4                                | 1                             | С          |
| 1                                  | 1                             | A          |
| 1 1/4                              | 1                             | В          |
| 1 1/2                              | 2                             | С          |
| 2                                  | 2                             | A          |

## NOTES:

- UNLESS OTHERWISE NOTED, ALL CONNECTIONS TO COPPER TUBING SHALL BE "COMPRESSION" TYPE.
- NO JOINTS ARE ALLOWED IN SERVICE LATERAL SECTIONS INSERTED THROUGH BORED HOLE, UNLESS APPROVED BY LBUD ENGINEERING THROUGH VISUAL INSPECTION OR ACCEPTABLE LEAK TESTING.
- SERVICE TAP SHALL BE IN-LINE WITH METER BOX UNLESS APPROVED BY LBUD ENGINEERING.
- 4. AFTER INSTALLATION OF SERVICE TAP, WRAP CONNECTION FULLY WITH POLYWRAP AND TAPE.